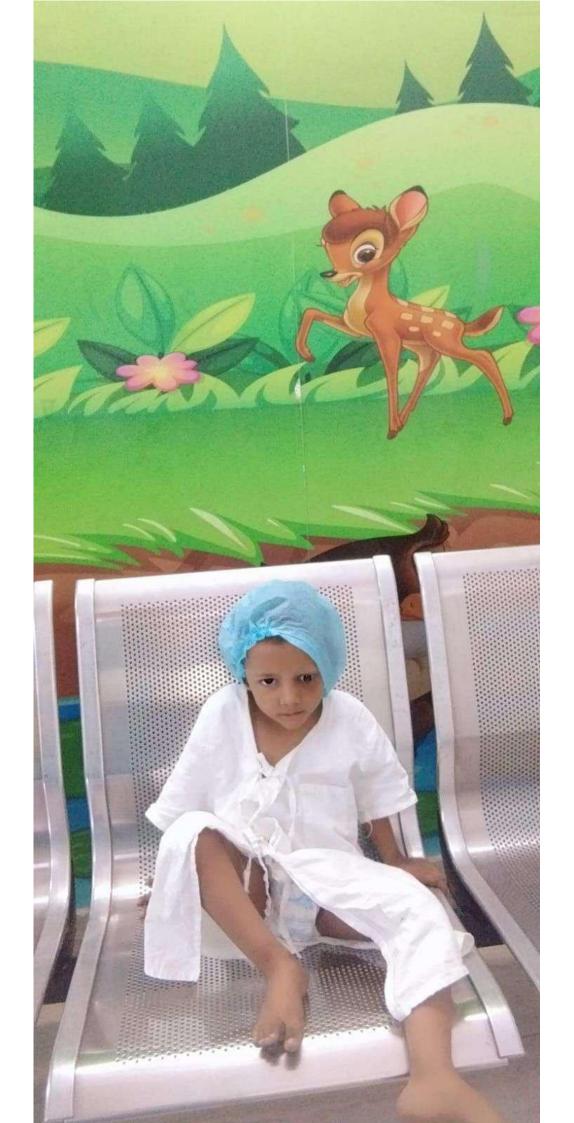

यू॰एच॰आई॰डी॰ सिंख्या ४०९५८ UHID No. 106 ४०९५८

आचार्य राधिका टंडन का एकक

Prof. Radhika Tandon's Unit रोगी का नाम पुत्र/पुत्री/पत्नी लिंग आयु पता Name of the Patient S/D/W Sex Address Age we som (1) enucleated for Corp E दिनांक निदान WM DATE DIAGNOSIS Ls cut end +ve ECRB उपचार Treatment 611012023 EUA done ; 12 + last No. of chemo 291712023 EBRT = 20 cycls [1ast 7/2/2023] Intrantreal () enu de atron surjey = LE implant 22 mm PMMA ONHSTUMP HPE ON, RL region cut end of ow stump involved by tumou