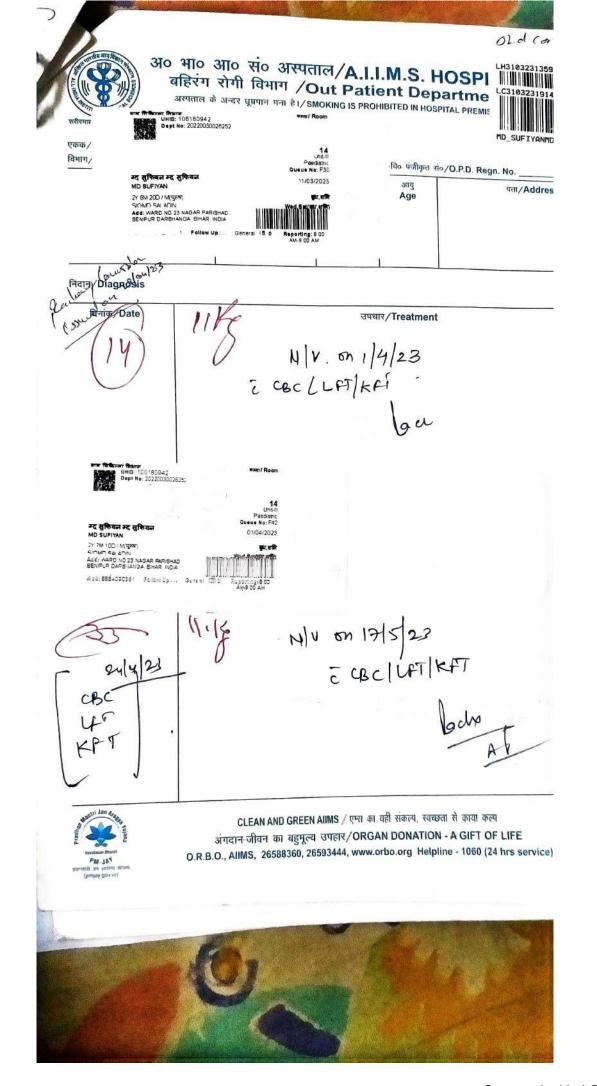

# अ० भा० आ० सं० अस्पताल/A.I.I.M.S. HOSPITAL बहिरंग रोगी विभाग /Out Patient Department

STATES IN SIZES STATE AS BY SMOKING IS PROMBITED IN HO. PITAL PREMISES

OPR-6

| ্ভক/Unit<br>জিলা/Dept |                              | 2000 the other 00/000 Rego No 106180742 |               |            |  |
|-----------------------|------------------------------|-----------------------------------------|---------------|------------|--|
| नाम/Name              | fsm/qs/cs/8/qs/<br>F/S/W/Dof | film<br>Sex                             | Age           | 9m/Address |  |
| MD Sujiyan            |                              |                                         |               |            |  |
| निवान/Diagnosis       | EORB.                        |                                         |               |            |  |
| दिनाक/Date            | 16                           | ीत                                      | arr/Treatment |            |  |
|                       | RFT/LFT (27                  |                                         |               |            |  |
| N                     | PCreview o                   | /12/22                                  | = CBC/        | RET/LET.   |  |
| R                     | PCreview of                  | lated                                   | 7/12/22       | •          |  |
| R'                    | Tregistered                  |                                         |               |            |  |
|                       | V                            |                                         | W             | eerole     |  |
|                       |                              |                                         |               |            |  |