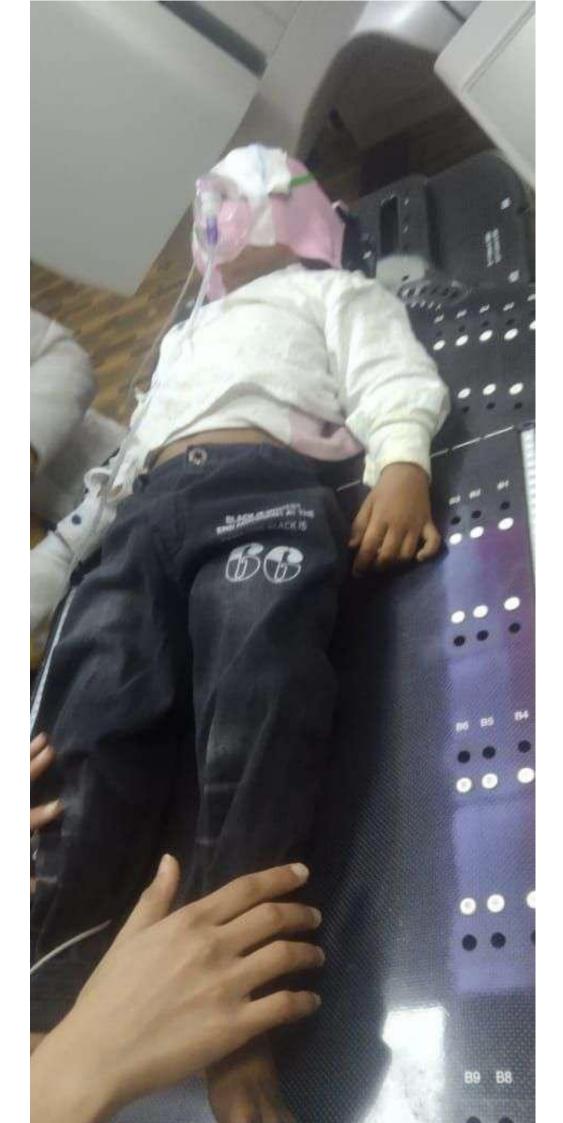

यू॰एच॰आई॰डी॰ सिंख्या ४०९५८ UHID No. 106 ४०९५८

आचार्य राधिका टंडन का एकक

Prof. Radhika Tandon's Unit रोगी का नाम पुत्र/पुत्री/पत्नी लिंग आयु पता Name of the Patient S/D/W Sex Address Age we som (1) enucleated for Corp E दिनांक निदान WM DATE DIAGNOSIS Ls cut end +ve ECRB उपचार Treatment 611012023 EUA done ; 12 + last No. of chemo 291712023 EBRT = 20 cycls [1ast 7/2/2023] Intrantreal () enu de atron surjey = LE implant 22 mm PMMA ONHSTUMP HPE ON, RL region cut end of ow stump involved by tumou