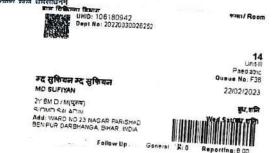

# अ० भा० आ० सं० अस्पताल/A.I.I.M.S. HOSPITAL बहिरंग रोगी विभाग /Out Patient Department

STATES IN SIZES STATE AS BY SMOKING IS PROMBITED IN HO. PITAL PREMISES

OPR-6

| ্ভক/Unit<br>জিলা/Dept |                              | 2000 the other 00/000 Rego No 106180742 |               |            |  |
|-----------------------|------------------------------|-----------------------------------------|---------------|------------|--|
| नाम/Name              | fsm/qs/cs/8/qs/<br>F/S/W/Dof | film<br>Sex                             | Age           | 9m/Address |  |
| MD Sujiyan            |                              |                                         |               |            |  |
| निवान/Diagnosis       | EORB.                        |                                         |               |            |  |
| दिनाक/Date            | 16                           | ीत                                      | arr/Treatment |            |  |
|                       | RFT/LFT (27                  |                                         |               |            |  |
| N                     | PCreview o                   | /12/22                                  | = CBC/        | RET/LET.   |  |
| R                     | PCreview of                  | lated                                   | 7/12/22       | •          |  |
| R'                    | Tregistered                  |                                         |               |            |  |
|                       | V                            |                                         | W             | eerole     |  |
|                       |                              |                                         |               |            |  |