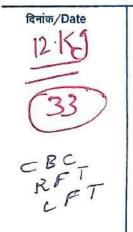

# अ० भा० आ० सं० अस्पताल/A.I.I.M.S. HOSPITAL बहिरंग रोगी विभाग /Out Patient Department

STATES IN SIZES STATE AS BY SMOKING IS PROMBITED IN HO. PITAL PREMISES

OPR-6

| ্ভক/Unit<br>জিলা/Dept |                              | 2000 the other 00/000 Rego No 106180742 |               |            |  |
|-----------------------|------------------------------|-----------------------------------------|---------------|------------|--|
| नाम/Name              | fsm/qs/cs/8/qs/<br>F/S/W/Dof | film<br>Sex                             | Age           | 9m/Address |  |
| MD Sujiyan            |                              |                                         |               |            |  |
| निवान/Diagnosis       | EORB.                        |                                         |               |            |  |
| दिनाक/Date            | 16                           | ीत                                      | arr/Treatment |            |  |
|                       | RFT/LFT (27                  |                                         |               |            |  |
| N                     | PCreview o                   | /12/22                                  | = CBC/        | RET/LET.   |  |
| R                     | PCreview of                  | lated                                   | 7/12/22       | •          |  |
| R'                    | Tregistered                  |                                         |               |            |  |
|                       | V                            |                                         | W             | eerole     |  |
|                       |                              |                                         |               |            |  |